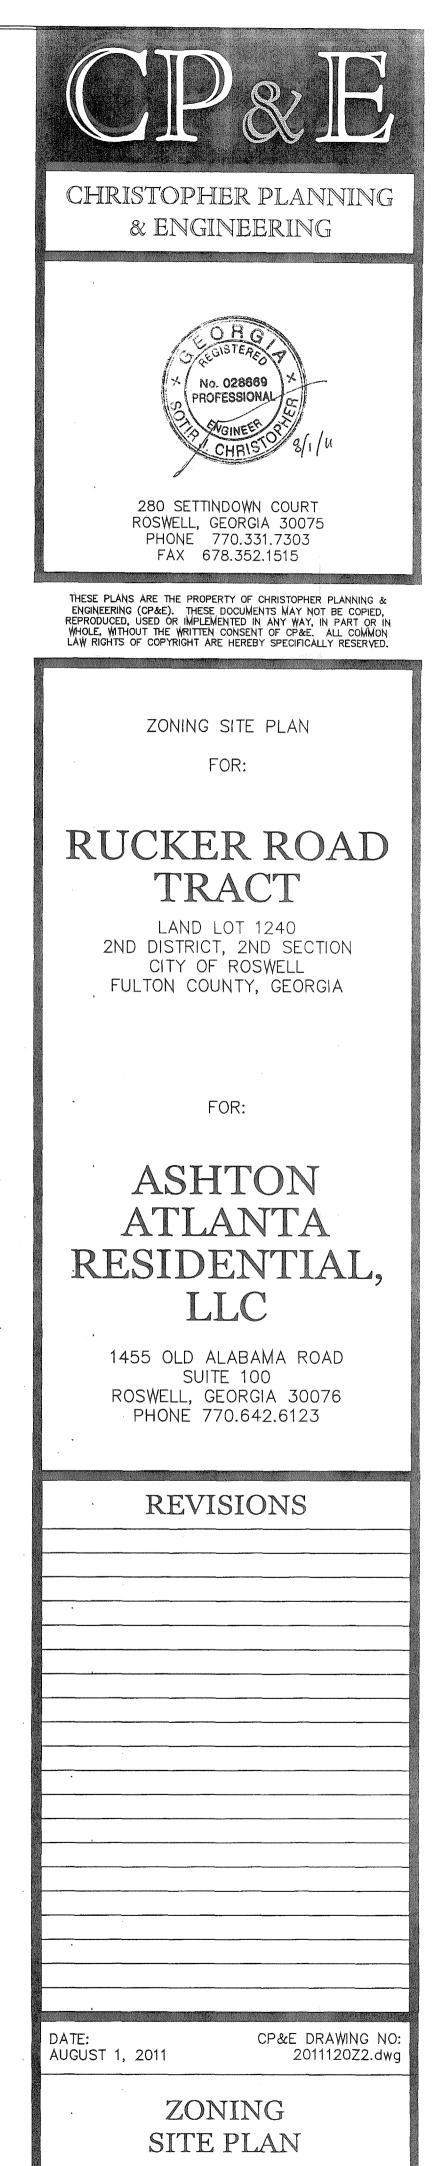

#### PLAN NOTES:

- BOUNDARY/TOPOGRAPHIC/TREE SURVEY INFORMATION TAKEN FROM SURVEY FOR ASHTON ATLANTA RESIDENTIAL LLC BY GUNNIN LAND SURVEYING DATED 05.23.2011. VERTICAL DATUM IS NAVD 88 (BENCHMARK SHOWN ON PLANS - FH IN RUCKER ROAD R/W EL. 1115.61).
- 2. EXISTING ZONING: FC-A(C) PROPOSED ZONING: R-3A
- PROPERTY IS LOCATED ON RUCKER ROAD IN LAND LOT 1240, 2ND DISTRICT, 2ND SECTION, CITY OF ROSWELL, FULTON COUNTY, GEORGIA
- 4. TOTAL SITE AREA = 8.507 ACRES

5. APPLICANT/DEVELOPER: ASHTON ATLANTA RESIDENTIAL, LLC

1455 OLD ALABAMA ROAD, SUITE 100 ROSWELL, GA 30076 770.642.6123

> CONTACT: MR. MIKE BUSHER 404.886.1466

- THIS SITE IS NOT LOCATED WITHIN A DELINEATED 100 YR FLOOD HAZARD AREA PER FIRM PANEL 13121C0053 E LAST REVISED JUNE 22, 1998 (0% OF SITE).
- NO STREAMS OR WETLANDS EXIST ON OR WITHIN 200 FEET OF SITE (REFERENCED U.S. FISH & WILDLIFE SERVICE, NATIONAL WETLANDS INVENTORY).
- 8. WATER & SEWER SERVICE TO BE PROVIDED BY FULTON COUNTY.
- 9. ALL ROADWAYS TO BE PUBLIC 24' BOC TO BOC WITH 50' R/W.
- 10. SIDEWALKS TO BE PROVIDED ON BOTH SIDES OF PROPOSED ROADWAY AND ALONG RUCKER ROAD AS SHOWN (5' SIDEWALK LOCATED 5' OFF BACK OF CURB).
- 11. TO THE OWNERS KNOWLEDGE, THIS SITE CONTAINS NO KNOWN ARCHEOLOGICAL/HISTORICAL SITES.
- 12. EXISTING SITE CONTAINS 2 HOUSES WITH ASSOCIATED OUTBUILDINGS/SHEDS/DRIVEWAY THAT ARE TO BE REMOVED FROM SITE PRIOR TO DEVELOPMENT OF SUBDIVISION.
- 13. SPECIMEN TREES HAVE BEEN FIELD LOCATED ON AND WITHIN 50 FEET OF SITE AS DELINEATED ON PLANS.