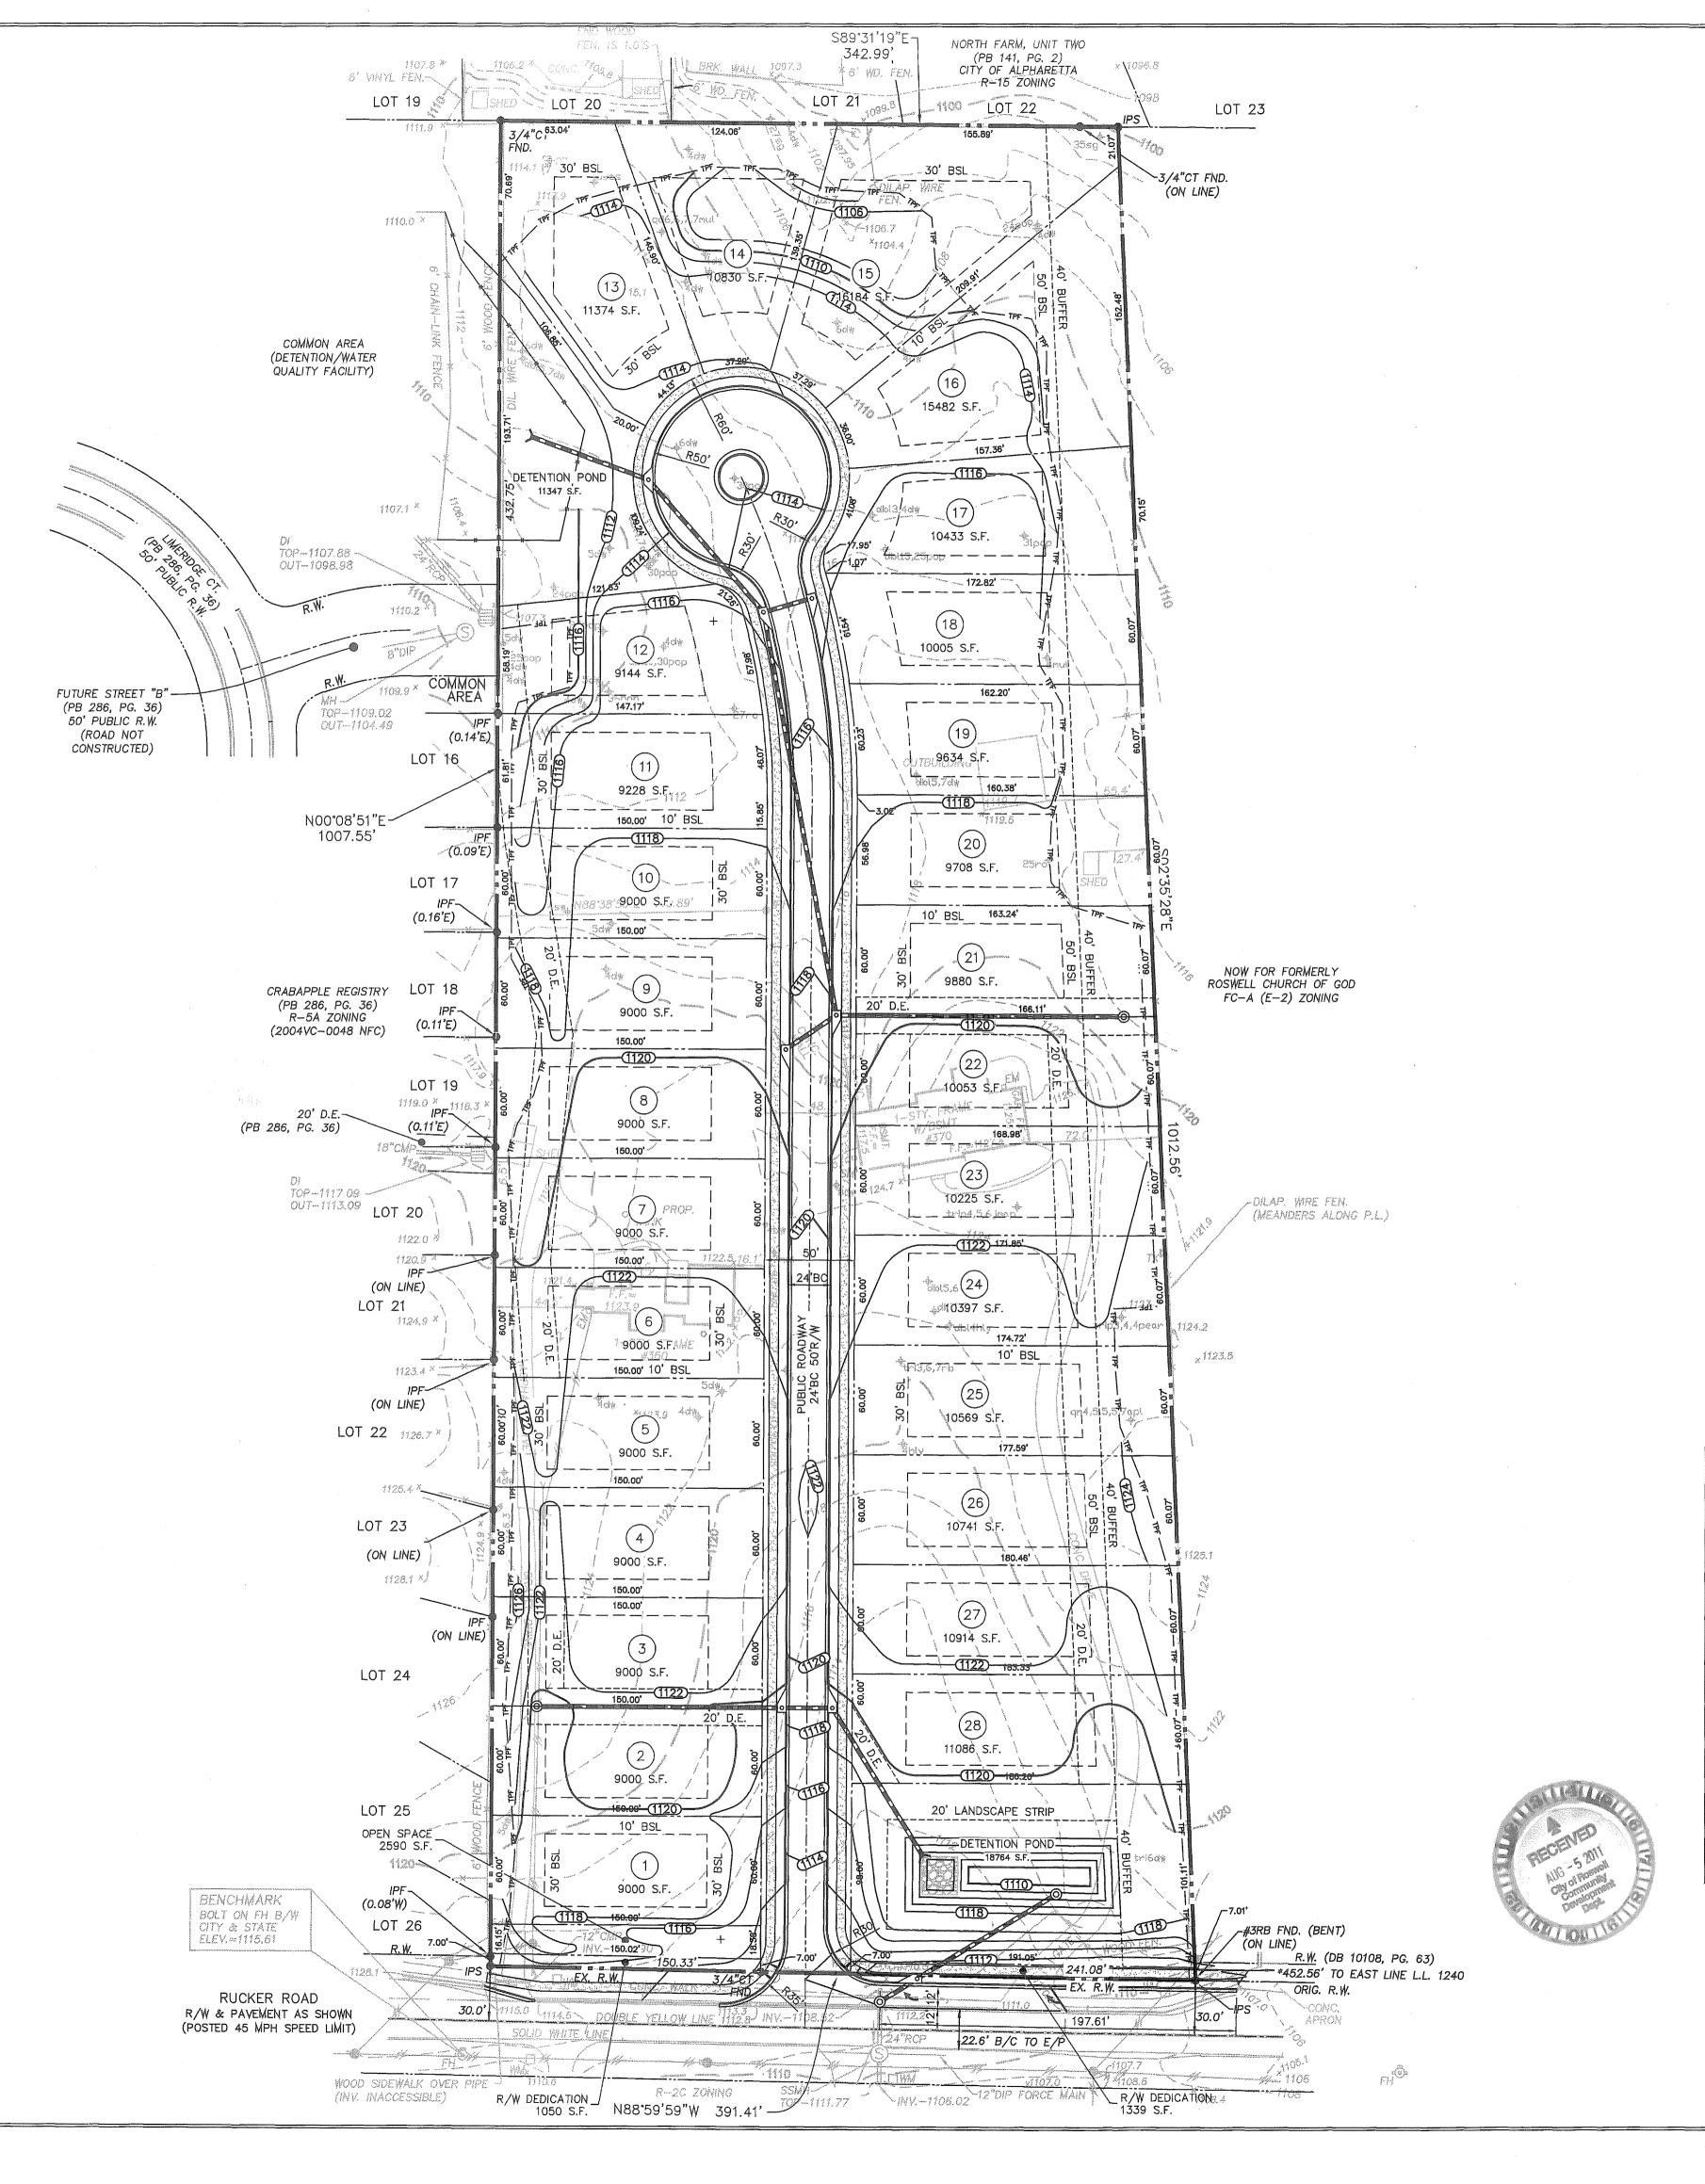

LEGAL DESCRIPTION (OVERALL TRACT):

ALL THAT TRACT OR PARCEL OF LAND LYING AND BEING IN LAND LOT 1240, 2ND DISTRICT, 2ND SECTION, CITY OF ROSWELL, FULTON COUNTY, GEORGIA AND BEING MORE PARTICULARLY DESCRIBED AS FOLLOWS:

BEGINNING AT AN IRON PIN SET ALONG THE NORTHERLY RIGHT OF WAY OF RUCKER ROAD (RIGHT OF WAY VARIES), SAID POINT BEING 452.56 FEET WESTERLY, AS MEASURED ALONG THE NORTHERLY ORIGINAL RIGHT OF WAY OF RUCKER ROAD, FROM THE INTERSECTION OF SAID RIGHT OF WAY WITH THE EAST LINE OF LAND LOT 1240; THENCE ALONG SAID RIGHT OF WAY OF RUCKER ROAD N88'59'59"W FOR A DISTANCE OF 391.41 FEET TO AN IRON PIN SET; THENCE LEAVING SAID RIGHT OF WAY OF RUCKER ROAD N00'08'51"E FOR A DISTANCE OF 1,007.55 FEET TO A 3/4" CRIMP TOP PIPE FOUND; THENCE S89'31'19"E FOR A DISTANCE OF 342.99 FEET TO AN IRON PIN SET; THENCE S02'35'28"E FOR A DISTANCE OF 1,012.56 FEET TO THE POINT OF BEGINNING. SAID TRACT CONTAINS 370,559 SQUARE FEET (8.507 ACRES).

#### PLAN NOTES:

- BOUNDARY/TOPOGRAPHIC/TREE SURVEY INFORMATION TAKEN FROM SURVEY FOR ASHTON ATLANTA RESIDENTIAL LLC BY GUNNIN LAND SURVEYING DATED 05.23.2011. VERTICAL DATUM IS NAVD 88 (BENCHMARK SHOWN ON PLANS - FH IN RUCKER ROAD R/W EL. 1115.61).
- 2. EXISTING ZONING: FC-A(C) PROPOSED ZONING: R-3A
- PROPERTY IS LOCATED ON RUCKER ROAD IN LAND LOT 1240, 2ND DISTRICT, 2ND SECTION, CITY OF ROSWELL, FULTON COUNTY, GEORGIA
- 4. TOTAL SITE AREA = 8.507 ACRES

5. APPLICANT/DEVELOPER: ASHTON ATLANTA RESIDENTIAL, LLC

1455 OLD ALABAMA ROAD, SUITE 100 ROSWELL, GA 30076 770.642.6123

> CONTACT: MR. MIKE BUSHER 404.886.1466

- THIS SITE IS NOT LOCATED WITHIN A DELINEATED 100 YR FLOOD HAZARD AREA PER FIRM PANEL 13121C0053 E LAST REVISED JUNE 22, 1998 (0% OF SITE).
- NO STREAMS OR WETLANDS EXIST ON OR WITHIN 200 FEET OF SITE (REFERENCED U.S. FISH & WILDLIFE SERVICE, NATIONAL WETLANDS INVENTORY).
- 8. WATER & SEWER SERVICE TO BE PROVIDED BY FULTON COUNTY.
- 9. ALL ROADWAYS TO BE PUBLIC 24' BOC TO BOC WITH 50' R/W.
- 10. SIDEWALKS TO BE PROVIDED ON BOTH SIDES OF PROPOSED ROADWAY AND ALONG RUCKER ROAD AS SHOWN (5' SIDEWALK LOCATED 5' OFF BACK OF CURB).
- 11. TO THE OWNERS KNOWLEDGE, THIS SITE CONTAINS NO KNOWN ARCHEOLOGICAL/HISTORICAL SITES.
- 12. EXISTING SITE CONTAINS 2 HOUSES WITH ASSOCIATED OUTBUILDINGS/SHEDS/DRIVEWAY THAT ARE TO BE REMOVED FROM SITE PRIOR TO DEVELOPMENT OF SUBDIVISION.
- 13. SPECIMEN TREES HAVE BEEN FIELD LOCATED ON AND WITHIN 50 FEET OF SITE AS DELINEATED ON PLANS.

|                                            | Langung and the second secon |
|--------------------------------------------|------------------------------------------------------------------------------------------------------------------|
| SITE ANALYSIS                              | <b>)</b>                                                                                                         |
| OVERALL SITE AREA                          | 8.507 ACRES±                                                                                                     |
| LOTS PROPOSED                              | 28 LOTS                                                                                                          |
| DENSITY PROPOSED                           | 3.29 UNITS/AC                                                                                                    |
| OPEN SPACE PROPOSED                        | 33,383 S.F. (9.0%)                                                                                               |
| R-3A ZONING CRITERIA                       |                                                                                                                  |
| MAXIMUM DENSITY                            | 5.0 UNITS/AC                                                                                                     |
| MINIMUM LOT WIDTH                          | 60 FEET*                                                                                                         |
| MINIMUM LOT AREA                           | 9,000 S.F.                                                                                                       |
| MIN. HEATED S.F.                           | 1,000 S.F.                                                                                                       |
| BUILDING SETBACKS FRONT (MINOR STREET)     | 30 FEET                                                                                                          |
| SIDE                                       | 10 FEET                                                                                                          |
| CORNER SIDE (MINOR STREET)                 | 25 FEET                                                                                                          |
| REAR                                       | 30 FEET                                                                                                          |
| SETBACK AGAINST ADJACENT E-2 ZONING        | 50 FEET                                                                                                          |
| NATURAL BUFFER AGAINST ADJACENT E-2 ZONING | 40 FEET                                                                                                          |
| MAXIMUM BUILDING HEIGHT                    | 35 FEET                                                                                                          |
| MAXIMUM LOT COVERAGE                       | 25%                                                                                                              |
| PROPOSED MAX. LOT COVERAGE                 | 23.9% (2,149 S.F.)                                                                                               |
| MINIMUM LANDSCAPE AREA                     | 25%                                                                                                              |
| PROPOSED LANDSCAPE AREA                    | 69.9% (259,023 S.F.)                                                                                             |
| PROPOSED TOTAL IMPERVIOUS AREA             | 30.1% (111,542 S.F.)                                                                                             |