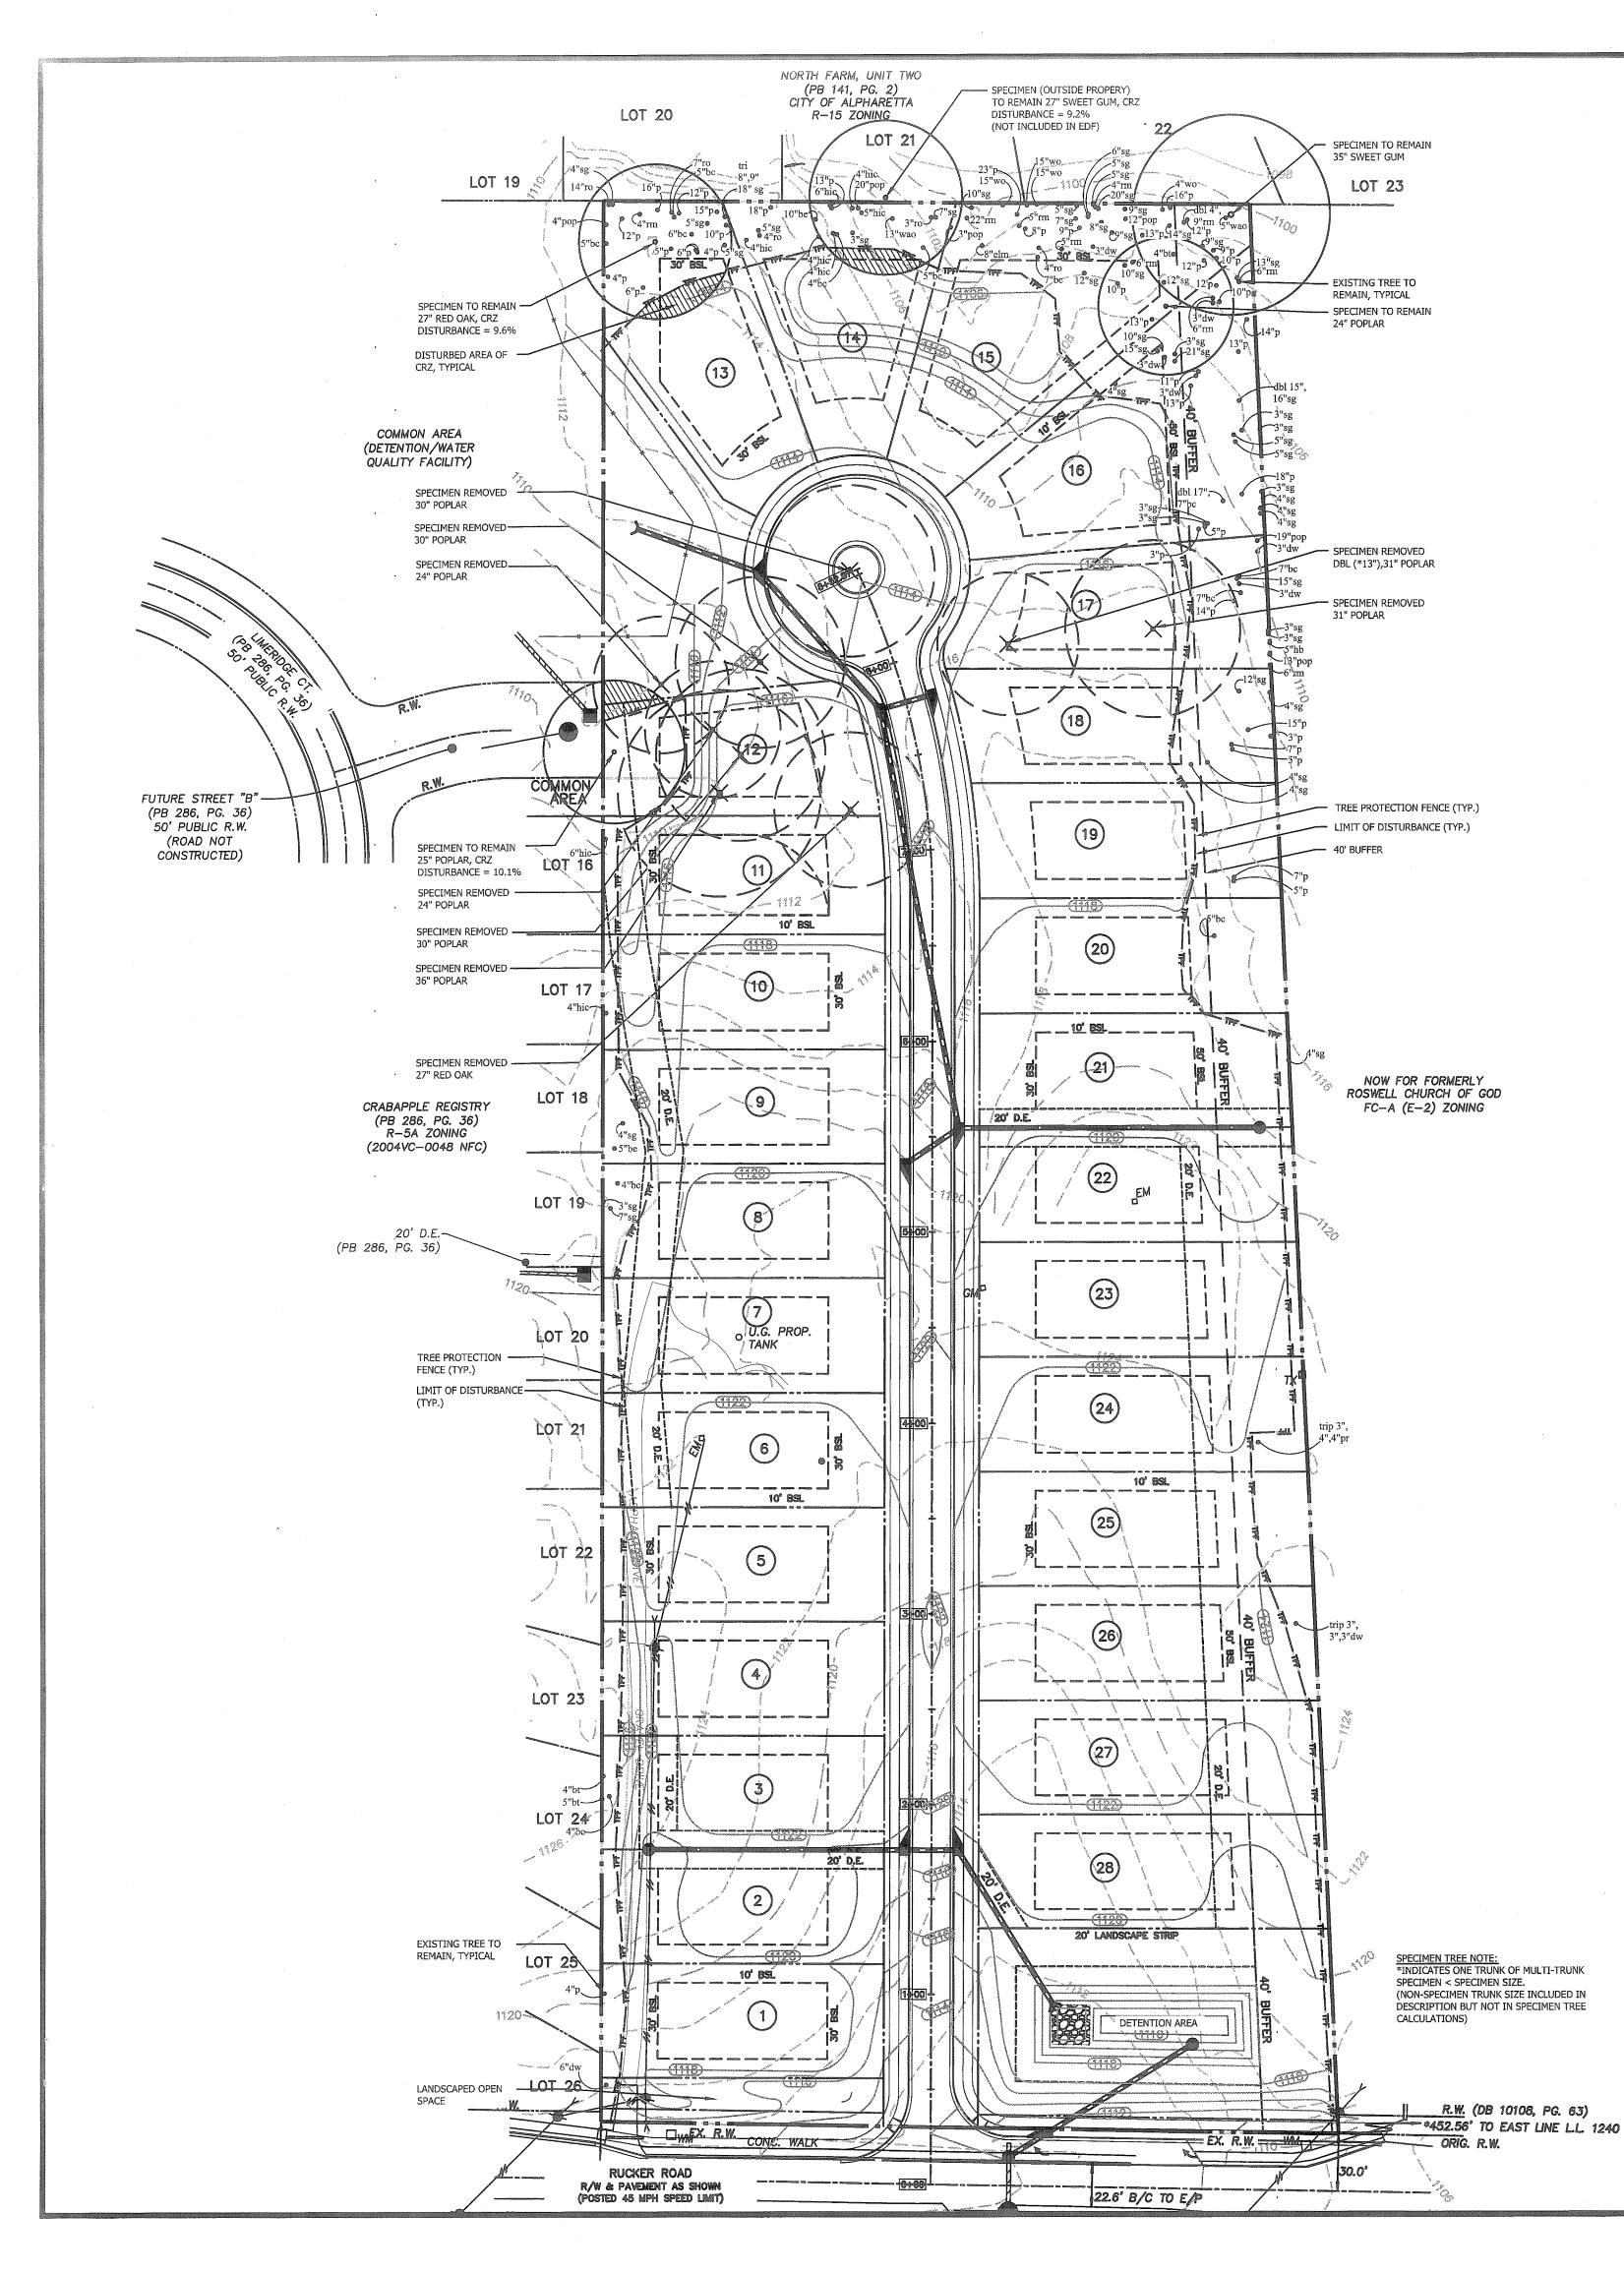

#### PLAN NOTES:

- BOUNDARY/TOPOGRAPHIC/TREE SURVEY INFORMATION TAKEN FROM SURVEY FOR ASHTON ATLANTA RESIDENTIAL LLC BY GUNNIN LAND SURVEYING DATED 05.23.2011. VERTICAL DATUM IS NAVD 88 (BENCHMARK SHOWN ON PLANS - FH IN RUCKER ROAD R/W EL. 1115.61).
- 2. EXISTING ZONING: FC-A(C) PROPOSED ZONING: R-3A
- PROPERTY IS LOCATED ON RUCKER ROAD IN LAND LOT 1240, 2ND DISTRICT, 2ND SECTION, CITY OF ROSWELL, FULTON COUNTY, GEORGIA
- 4. TOTAL SITE AREA = 8.507 ACRES

5. APPLICANT/DEVELOPER: ASHTON ATLANTA RESIDENTIAL, LLC

1455 OLD ALABAMA ROAD, SUITE 100 ROSWELL, GA 30076 770.642.6123

> CONTACT: MR. MIKE BUSHER 404.886.1466

- THIS SITE IS NOT LOCATED WITHIN A DELINEATED 100 YR FLOOD HAZARD AREA PER FIRM PANEL 13121C0053 E LAST REVISED JUNE 22, 1998 (0% OF SITE).
- NO STREAMS OR WETLANDS EXIST ON OR WITHIN 200 FEET OF SITE (REFERENCED U.S. FISH & WILDLIFE SERVICE, NATIONAL WETLANDS INVENTORY).
- 8. WATER & SEWER SERVICE TO BE PROVIDED BY FULTON COUNTY.
- 9. ALL ROADWAYS TO BE PUBLIC 24' BOC TO BOC WITH 50' R/W.
- 10. SIDEWALKS TO BE PROVIDED ON BOTH SIDES OF PROPOSED ROADWAY AND ALONG RUCKER ROAD AS SHOWN (5' SIDEWALK LOCATED 5' OFF BACK OF CURB).
- 11. TO THE OWNERS KNOWLEDGE, THIS SITE CONTAINS NO KNOWN ARCHEOLOGICAL/HISTORICAL SITES.
- 12. EXISTING SITE CONTAINS 2 HOUSES WITH ASSOCIATED OUTBUILDINGS/SHEDS/DRIVEWAY THAT ARE TO BE REMOVED FROM SITE PRIOR TO DEVELOPMENT OF SUBDIVISION.
- 13. SPECIMEN TREES HAVE BEEN FIELD LOCATED ON AND WITHIN 50 FEET OF SITE AS DELINEATED ON PLANS.

|                                            | Langung and the second secon |
|--------------------------------------------|------------------------------------------------------------------------------------------------------------------|
| SITE ANALYSIS                              | <b>)</b>                                                                                                         |
| OVERALL SITE AREA                          | 8.507 ACRES±                                                                                                     |
| LOTS PROPOSED                              | 28 LOTS                                                                                                          |
| DENSITY PROPOSED                           | 3.29 UNITS/AC                                                                                                    |
| OPEN SPACE PROPOSED                        | 33,383 S.F. (9.0%)                                                                                               |
| R-3A ZONING CRITERIA                       |                                                                                                                  |
| MAXIMUM DENSITY                            | 5.0 UNITS/AC                                                                                                     |
| MINIMUM LOT WIDTH                          | 60 FEET*                                                                                                         |
| MINIMUM LOT AREA                           | 9,000 S.F.                                                                                                       |
| MIN. HEATED S.F.                           | 1,000 S.F.                                                                                                       |
| BUILDING SETBACKS FRONT (MINOR STREET)     | 30 FEET                                                                                                          |
| SIDE                                       | 10 FEET                                                                                                          |
| CORNER SIDE (MINOR STREET)                 | 25 FEET                                                                                                          |
| REAR                                       | 30 FEET                                                                                                          |
| SETBACK AGAINST ADJACENT E-2 ZONING        | 50 FEET                                                                                                          |
| NATURAL BUFFER AGAINST ADJACENT E-2 ZONING | 40 FEET                                                                                                          |
| MAXIMUM BUILDING HEIGHT                    | 35 FEET                                                                                                          |
| MAXIMUM LOT COVERAGE                       | 25%                                                                                                              |
| PROPOSED MAX. LOT COVERAGE                 | 23.9% (2,149 S.F.)                                                                                               |
| MINIMUM LANDSCAPE AREA                     | 25%                                                                                                              |
| PROPOSED LANDSCAPE AREA                    | 69.9% (259,023 S.F.)                                                                                             |
| PROPOSED TOTAL IMPERVIOUS AREA             | 30.1% (111,542 S.F.)                                                                                             |