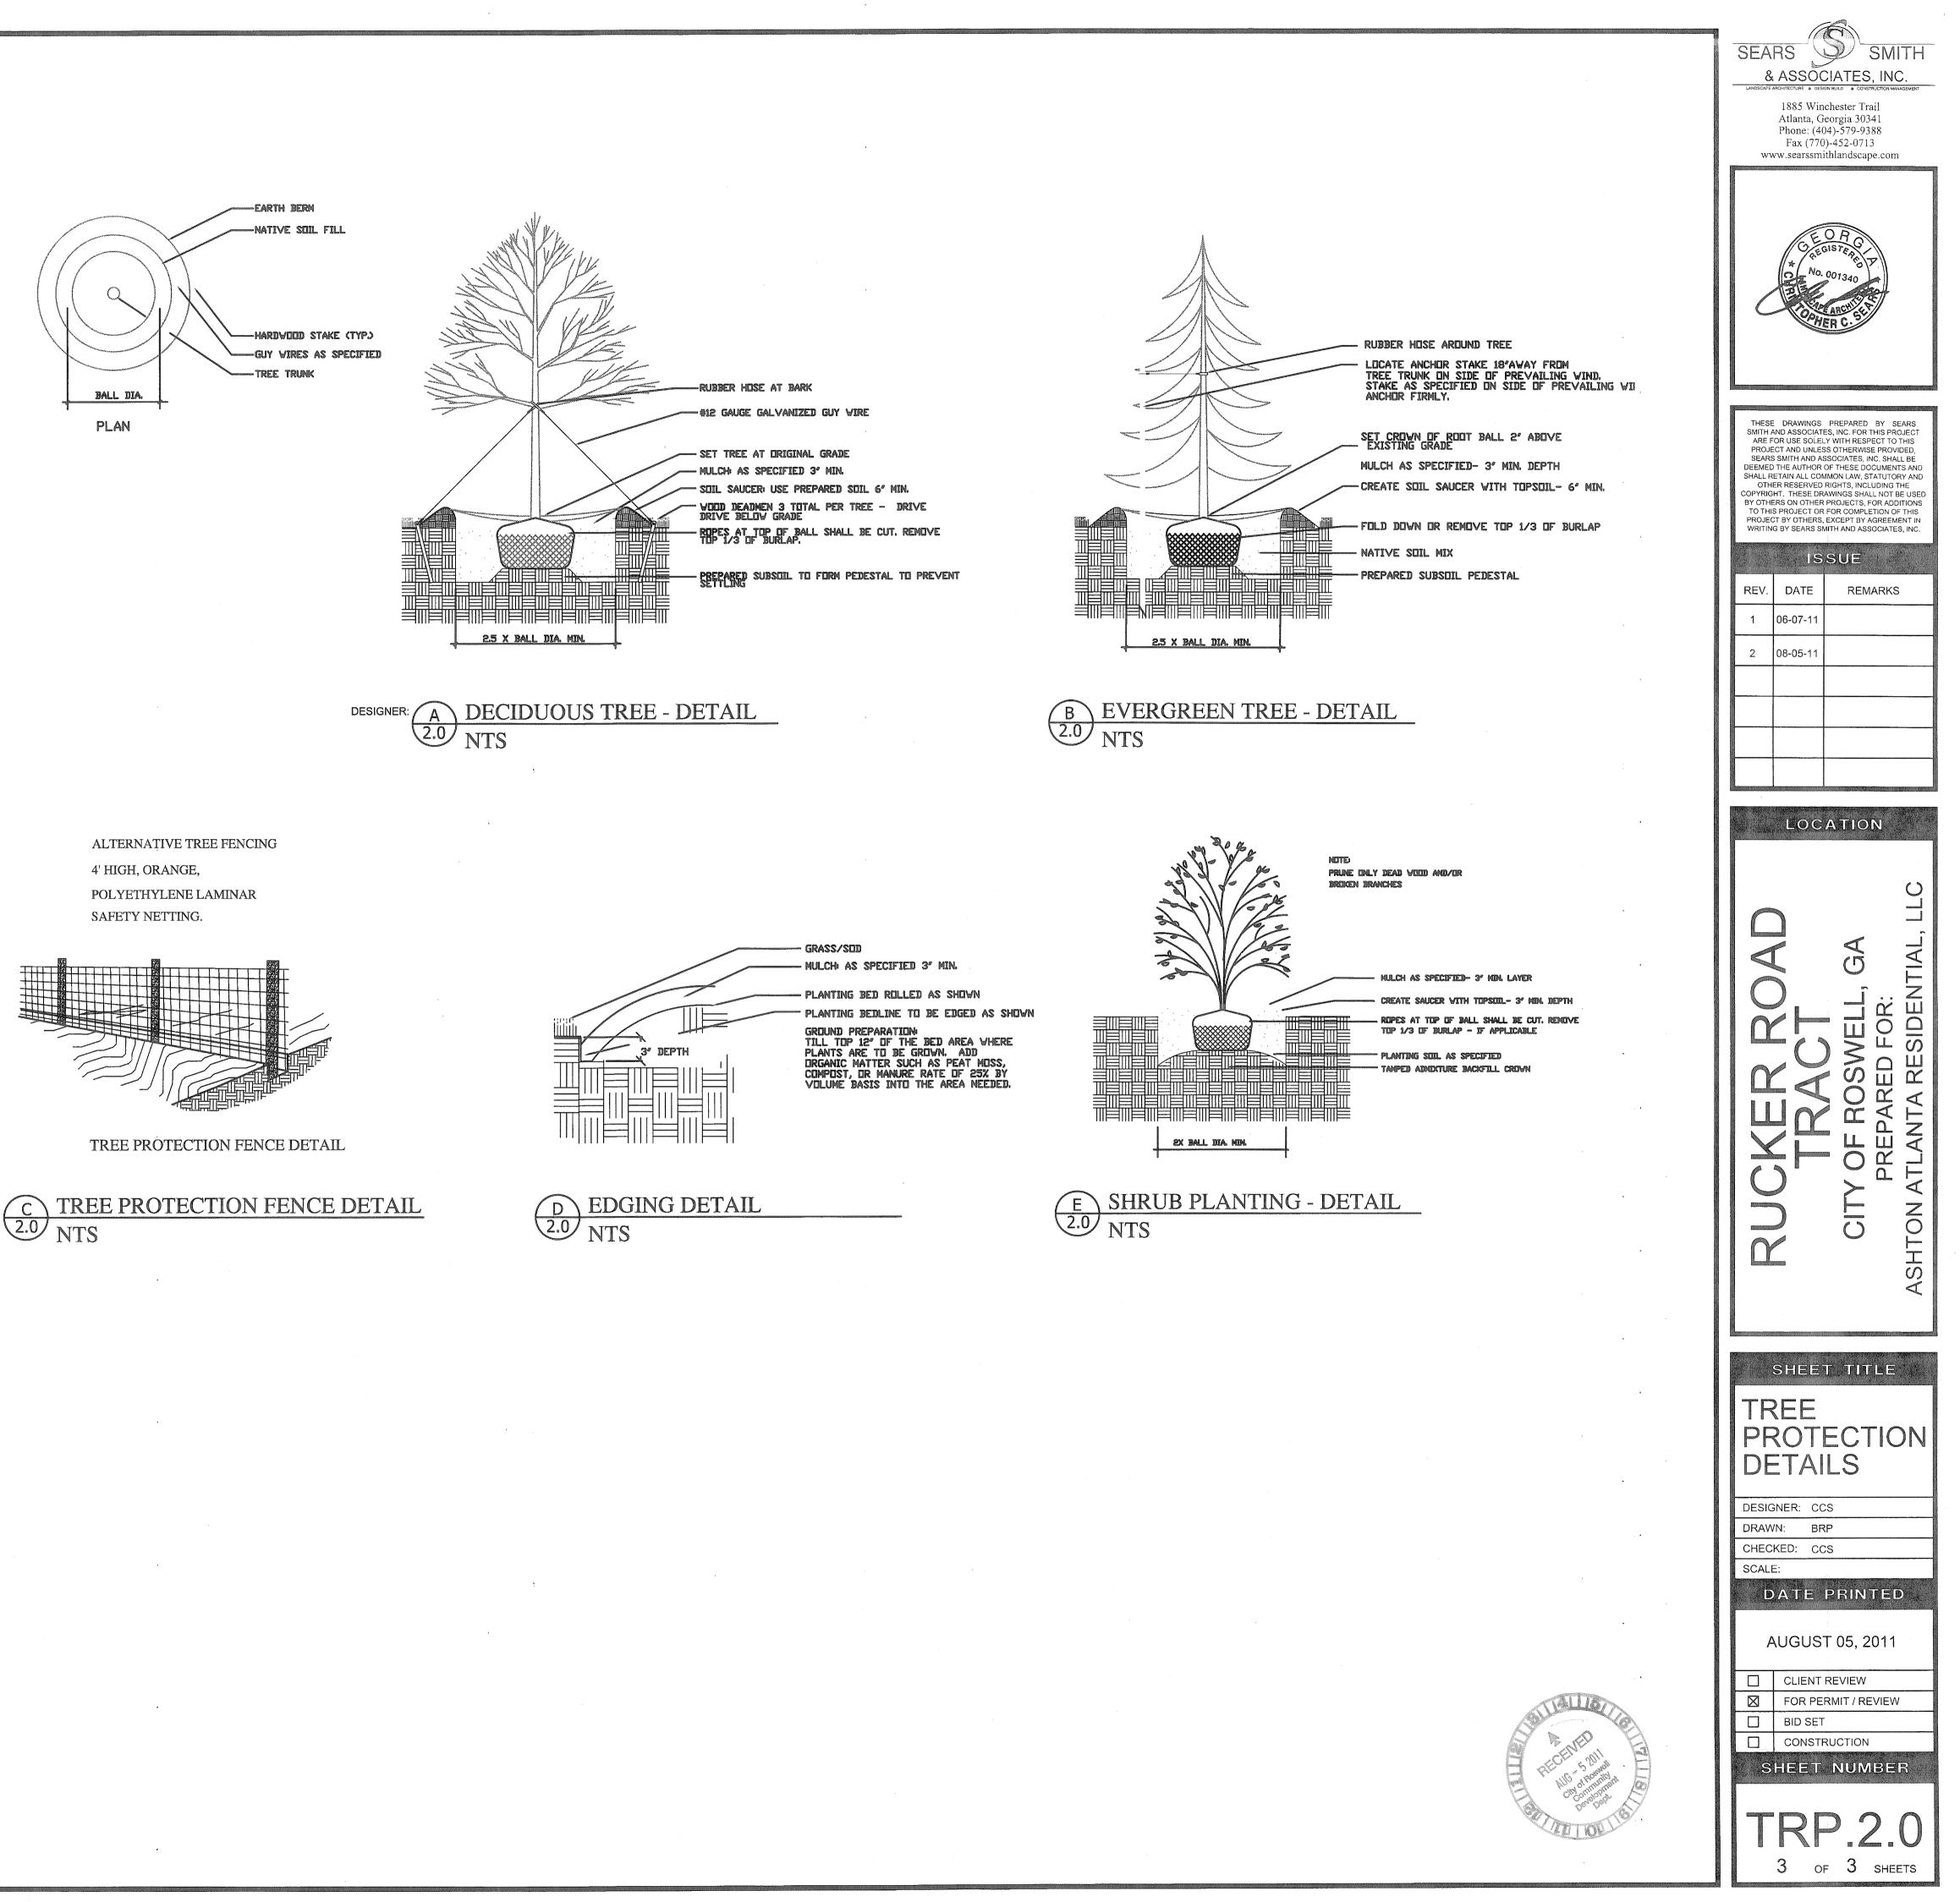

TERMINED. 17)

THE LANDSCAPE ARCHITECT WILL APPROVE THE STAKED LOCATION OF ALL PLANT MATERIAL PRIOR TO 18) INSTALLATION.

AFTER BEING DUG AT THE NURSERY SOURCE, ALL TREES IN LEAF SHALL BE ACCLIMATED FOR TWO (2) WEEKS UNDER 19) A MIST SYSTEM PRIOR TO INSTALLATION.

ANY PLANT MATERIAL WHICH DIES, TURNS BROWN OR DEFOLIATES (PRIOR TO TOTAL ACCEPTANCE OF THE WORK) SHALL BE PROMPTLY REMOVED FROM THE SITE AND REPLACED WITHMATERIAL OF THE SAME SPECIES, QUANTITY, SIZE 20) AND MEETING ALL PLANT LIST SPECIFICATIONS.

STANDARDS SET FORTH IN 'AMERICAN STANDARDS FOR NURSERY STOCK' REPRESENT GUIDELINE SPECIFICATIONS ONLY AND CONSTITUTE MINIMUM QUALITY REQUIREMENTS FOR PLANT MATERIAL. 21)

>> ALL PLANTING BEDS TO BE MULCHED WITH 4" OF PINESTRAW. ALL BEDS TO BE MULCHED IMMEDIATELY AFTER PLANTING. **55**)