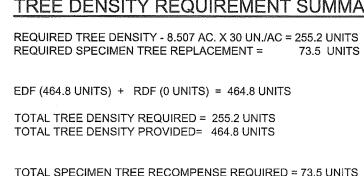

### SPECIMEN TREES TO BE REMOVED

| PE  | SIZE     | QUANTITY | UNITS | TOTAL UNITS |
|-----|----------|----------|-------|-------------|
| LAR | 24"      | 2        | 6.6   | 13.2        |
| OAK | 27"      | 1        | 6.9   | 6.9         |
| LAR | 30"      | 4        | 7.5   | 30.0        |
| LAR | 31"      | 2        | 7.5   | 15.0        |
| LAR | 36"      | 1        | 8.4   | 8.4         |
| тот | 73.5 TDU |          |       |             |