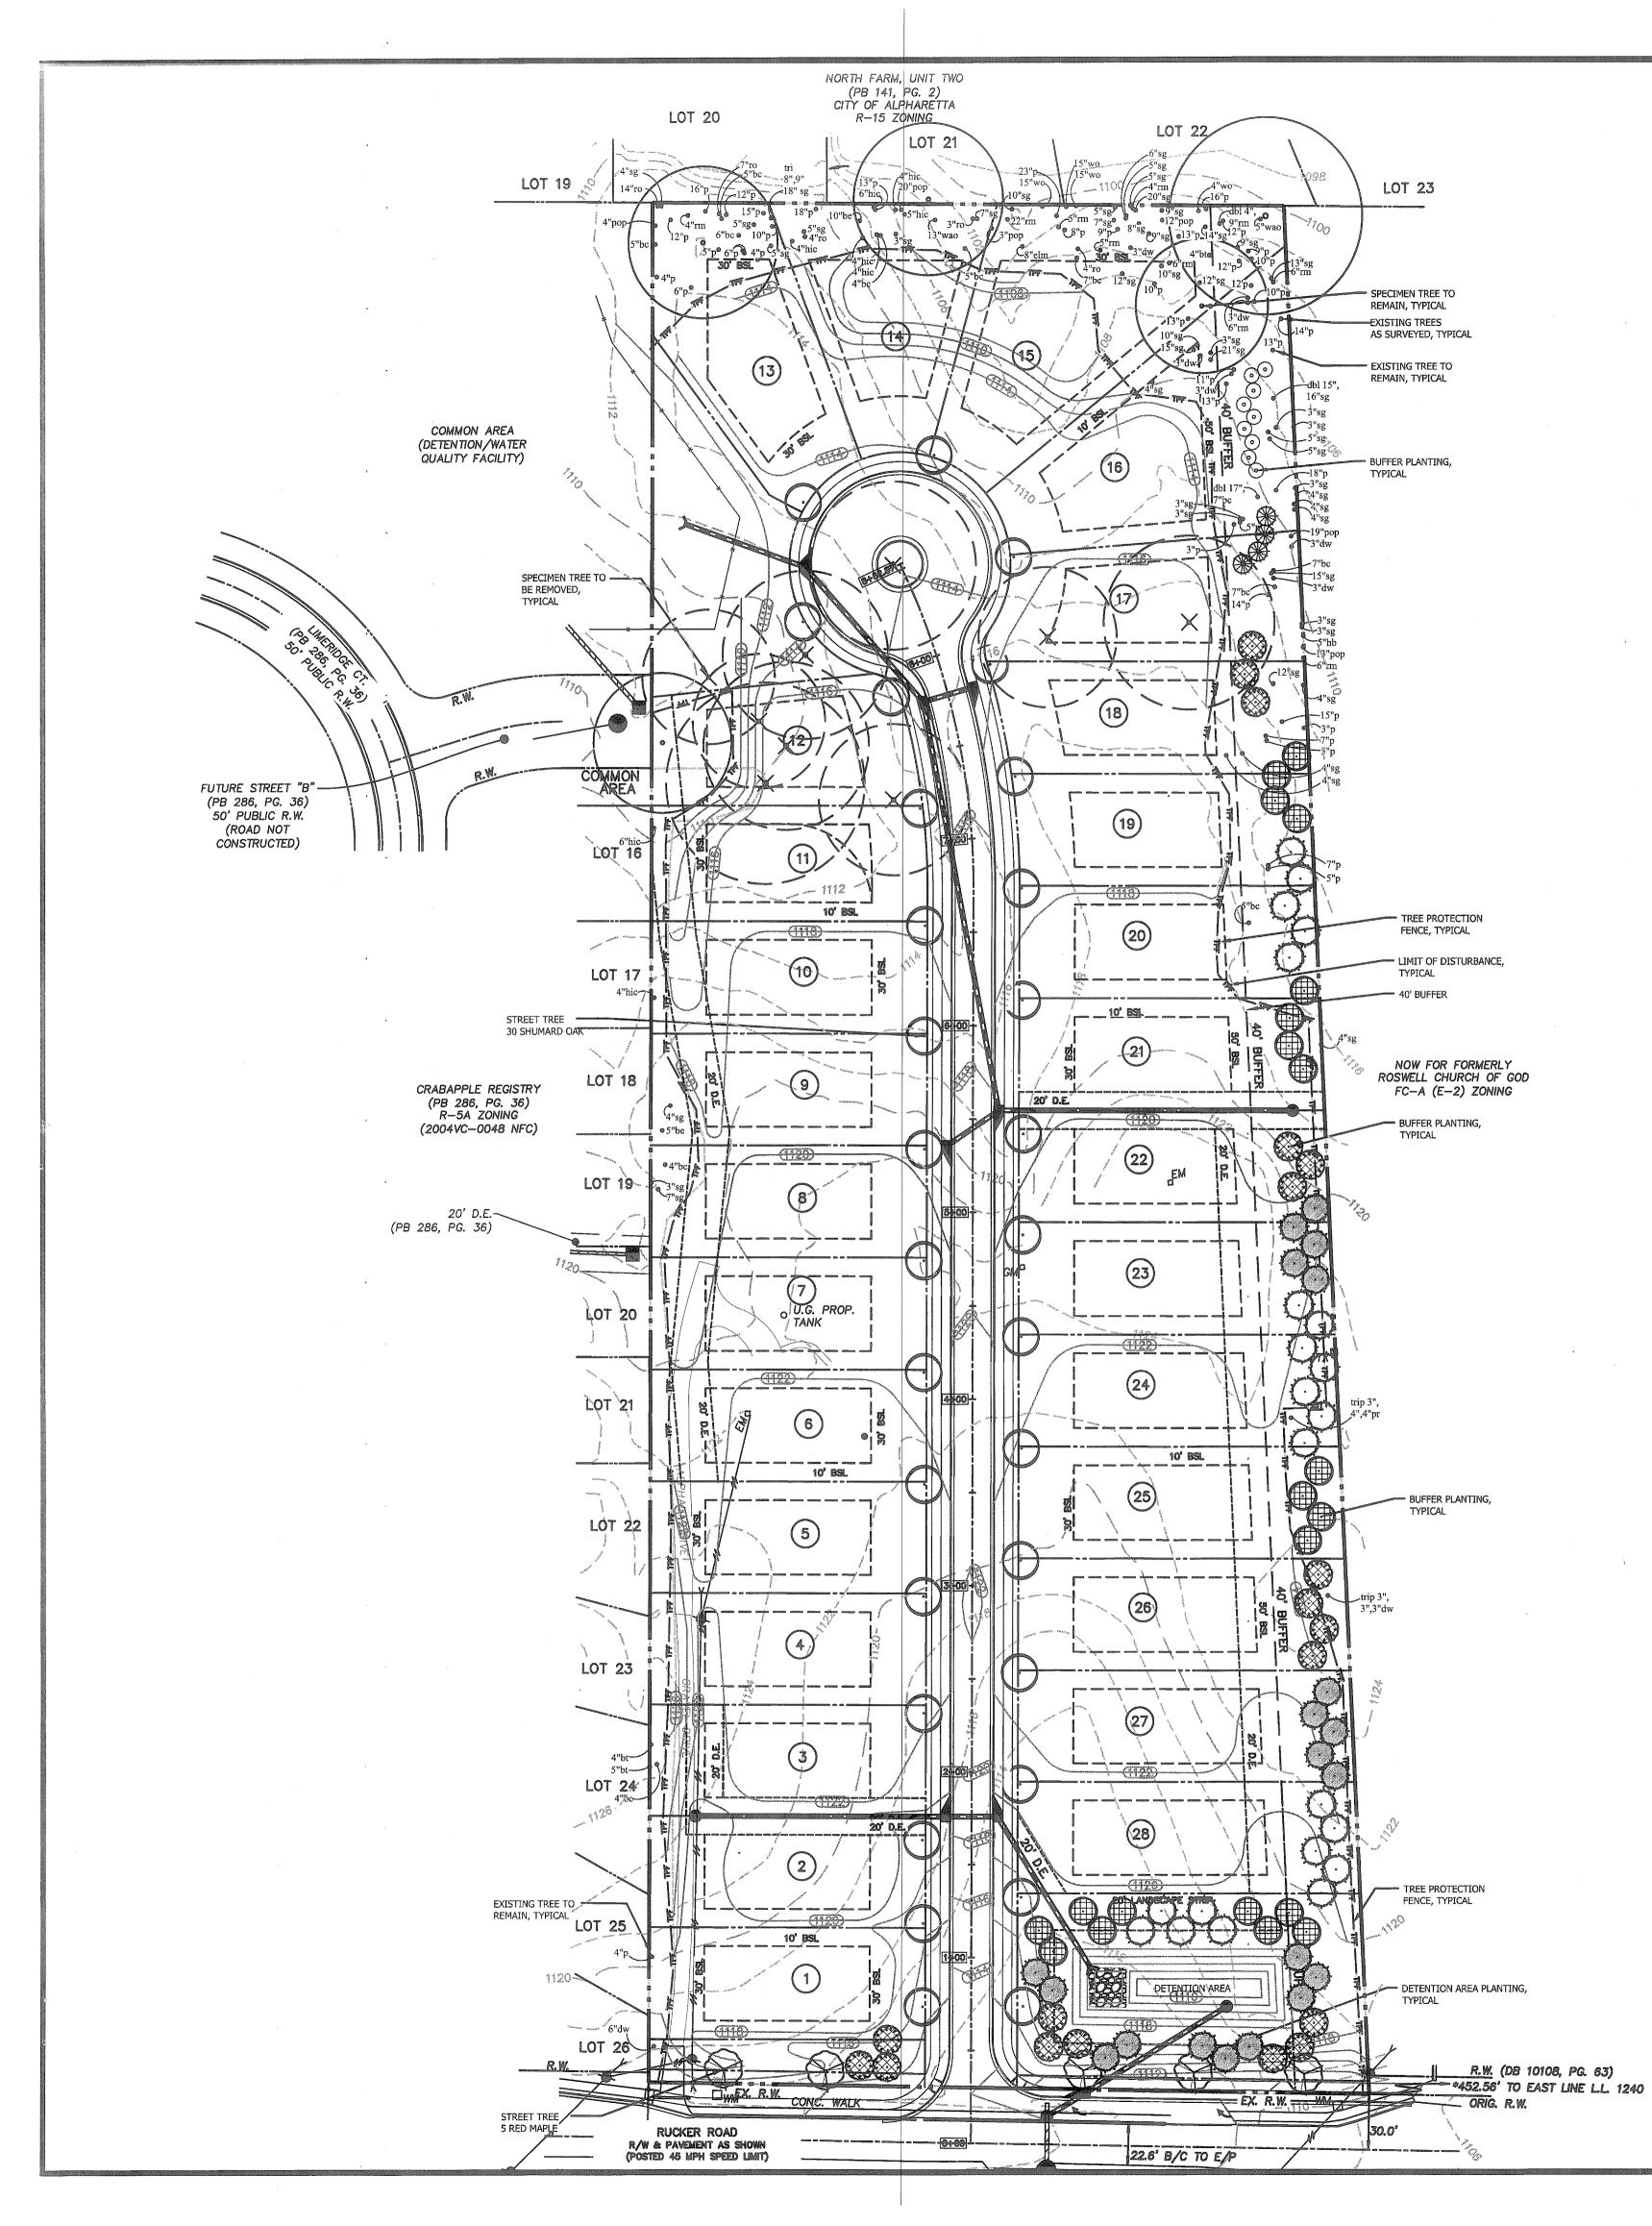

### SPECIMEN TREES TO BE REMOVED

| PE  | SIZE     | QUANTITY | UNITS | TOTAL UNITS |
|-----|----------|----------|-------|-------------|
| LAR | 24"      | 2        | 6.6   | 13.2        |
| OAK | 27"      | 1        | 6.9   | 6.9         |
| LAR | 30"      | 4        | 7.5   | 30.0        |
| LAR | 31"      | 2        | 7.5   | 15.0        |
| LAR | 36"      | 1        | 8.4   | 8.4         |
| тот | 73.5 TDU |          |       |             |